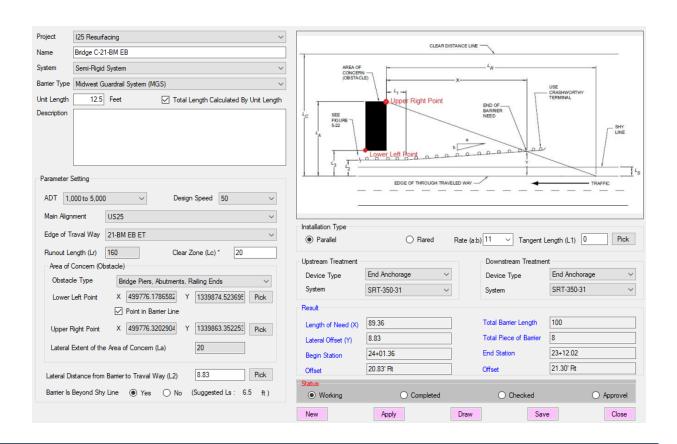

- 2. **Efficiency** All work and reports can be done in minutes for one guardrail design.
- 3. **Precision** Length of Need and Pay Items be calculated with 100% accuracy.
- 4. **Consistency** All elements for guardrail design are pre-set and keep work consistent through all projects.
- 5. **WYSIWYG** Guardrail and all other elements are drawn in MicroStation immediately.
- 6. **No Data Input** No data needed for an entire guardrail design.
- 7. <u>User-Friendly Design</u> The software is a very intuitive and easy to master, even for infrequent users.
- 8. **Fully Integrated with CAD Platforms** All curb ramp designs can be added, updated, or removed from MicroStation or AutoCAD automatically.
- 9. <u>iCloud</u> All data is saved in iCloud, and all users can access it anytime, anywhere.



**CESS LLC** Email: info@cessllc.com Phone: 720-326-8618 Fax: 720-457-6851